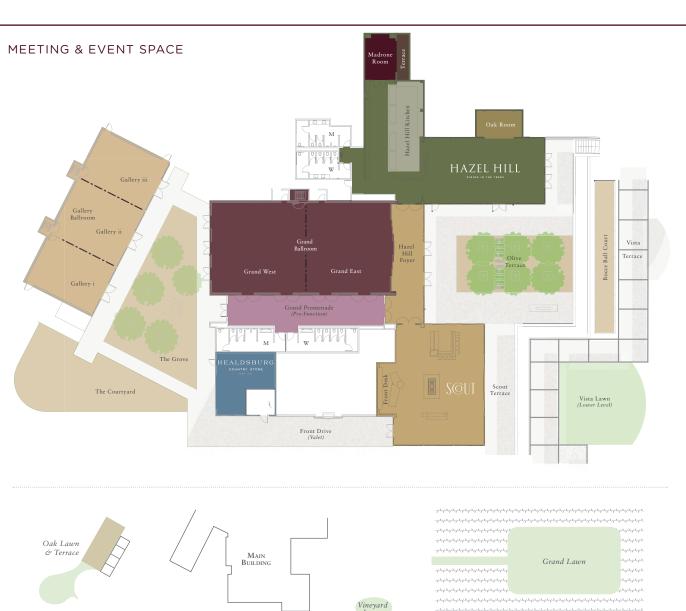

|                  |                     |            |         |            | Lawn    | وبشهد      | <del>ֈֈֈֈֈֈֈֈֈֈֈֈֈֈֈֈֈֈֈֈֈֈֈֈֈֈֈֈֈֈֈֈֈֈֈֈֈ</del> |         |            |                  |
|------------------|---------------------|------------|---------|------------|---------|------------|--------------------------------------------------|---------|------------|------------------|
|                  | SQ. FT<br>(APPROX.) | DIMENSIONS | CEILING | RECEPTION  | THEATER | RDS. OF 10 | CLASSROOM                                        | U-SHAPE | CONFERENCE | HOLLOW<br>SQUARE |
| INDOOR FUNCTION  | N SPACE             |            |         |            |         |            |                                                  |         |            |                  |
| GRAND BALLROOM   | 3,520               | 84' x 42'  | 16'     | 330        | 360     | 280        | 230                                              | 75      | 78         | 108              |
| GRAND WEST       | 1,850               | 44' x 42'  | 16'     | 195        | 180     | 120        | 126                                              | 54      | 42         | 66               |
| GRAND EAST       | 1,680               | 40' x 42'  | 16'     | 174        | 160     | 120        | 105                                              | 45      | 36         | 60               |
| GRAND PROMENADE  | 1,050               | 73' x 14'  | 12'     | 112        | 120     | 60         | _                                                | _       | _          | _                |
| GALLERY BALLROOM | 2,750               | 79' x 35'  | 12'     | 284        | 280     | 180        | 180                                              | 60      | 72         | 96               |
| GALLERY I        | 870                 | 25' x 35'  | 12'     | 90         | 80      | 60         | 45                                               | 27      | 24         | 36               |
| GALLERY II       | 1,015               | 29' x 35'  | 12'     | 105        | 100     | 80         | 72                                               | 33      | 24         | 42               |
| GALLERY III      | 870                 | 25' x 35'  | 12'     | 90         | 80      | 60         | 45                                               | 27      | 24         | 36               |
| OUTDOOR FUNCTI   |                     | _          |         | <b>600</b> |         | 450        |                                                  |         |            |                  |
| GRAND LAWN       | 7,980               | 140' x 57' |         | 600        | _       | 450        | _                                                |         | _          | _                |
| THE GROVE        | 1,600               | 70' x 48'  |         | 200        |         | 100        | _                                                |         | _          |                  |
| THE COURTYARD    |                     | -          |         | 100        |         | 50         | _                                                |         | _          |                  |
| VISTA LAWN       | 1,450               | 43' x 38'  |         | 150        | 150     | 90         | _                                                |         | _          |                  |
| OAK LAWN         | 2,190               | 51' x 43'  |         | 220        | 250     | 120        | _                                                |         | _          |                  |
| OAK TERRACE      | 2,900               | 44' x 66'  |         | 300        | 300     | 190        |                                                  |         |            |                  |
| VINEYARD LAWN    | 700                 | _          | _       | 30         | 50      | 20         | _                                                | _       | _          | _                |
| DINING           |                     |            |         |            |         |            |                                                  |         |            |                  |
| MADRONE          | 295                 | 19' x 14'  | 9'      | _          | _       |            |                                                  |         | 10         | _                |
| OAK ROOM         | 228                 | 19' x 12'  | 9'      | _          | _       | _          | _                                                | _       | 14         | _                |