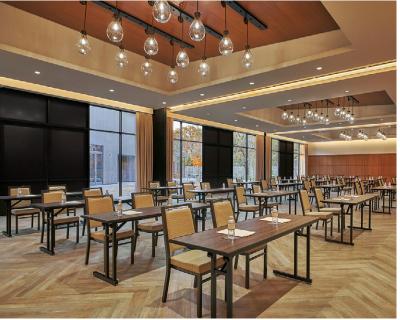

|                  |                     |            |         |            | Lawn    | وبشهد      | <del>ֈֈֈֈֈֈֈֈֈֈֈֈֈֈֈֈֈֈֈֈֈֈֈֈֈֈֈֈֈֈֈֈֈֈֈֈֈ</del> |         |            |                  |
|------------------|---------------------|------------|---------|------------|---------|------------|--------------------------------------------------|---------|------------|------------------|
|                  | SQ. FT<br>(APPROX.) | DIMENSIONS | CEILING | RECEPTION  | THEATER | RDS. OF 10 | CLASSROOM                                        | U-SHAPE | CONFERENCE | HOLLOW<br>SQUARE |
| INDOOR FUNCTION  | N SPACE             |            |         |            |         |            |                                                  |         |            |                  |
| GRAND BALLROOM   | 3,520               | 84' x 42'  | 16'     | 330        | 360     | 280        | 230                                              | 75      | 78         | 108              |
| GRAND WEST       | 1,850               | 44' x 42'  | 16'     | 195        | 180     | 120        | 126                                              | 54      | 42         | 66               |
| GRAND EAST       | 1,680               | 40' x 42'  | 16'     | 174        | 160     | 120        | 105                                              | 45      | 36         | 60               |
| GRAND PROMENADE  | 1,050               | 73' x 14'  | 12'     | 112        | 120     | 60         | _                                                | _       | _          | _                |
| GALLERY BALLROOM | 2,750               | 79' x 35'  | 12'     | 284        | 280     | 180        | 180                                              | 60      | 72         | 96               |
| GALLERY I        | 870                 | 25' x 35'  | 12'     | 90         | 80      | 60         | 45                                               | 27      | 24         | 36               |
| GALLERY II       | 1,015               | 29' x 35'  | 12'     | 105        | 100     | 80         | 72                                               | 33      | 24         | 42               |
| GALLERY III      | 870                 | 25' x 35'  | 12'     | 90         | 80      | 60         | 45                                               | 27      | 24         | 36               |
| OUTDOOR FUNCTI   |                     | _          |         | <b>600</b> |         | 450        |                                                  |         |            |                  |
| GRAND LAWN       | 7,980               | 140' x 57' |         | 600        | _       | 450        | _                                                |         | _          | _                |
| THE GROVE        | 1,600               | 70' x 48'  |         | 200        |         | 100        | _                                                |         | _          |                  |
| THE COURTYARD    |                     | -          |         | 100        |         | 50         | _                                                |         | _          |                  |
| VISTA LAWN       | 1,450               | 43' x 38'  |         | 150        | 150     | 90         | _                                                |         | _          |                  |
| OAK LAWN         | 2,190               | 51' x 43'  |         | 220        | 250     | 120        | _                                                |         | _          |                  |
| OAK TERRACE      | 2,900               | 44' x 66'  |         | 300        | 300     | 190        |                                                  |         |            |                  |
| VINEYARD LAWN    | 700                 | _          | _       | 30         | 50      | 20         | _                                                | _       | _          | _                |
| DINING           |                     |            |         |            |         |            |                                                  |         |            |                  |
| MADRONE          | 295                 | 19' x 14'  | 9'      | _          | _       |            |                                                  |         | 10         | _                |
| OAK ROOM         | 228                 | 19' x 12'  | 9'      | _          | _       | _          | _                                                | _       | 14         | _                |