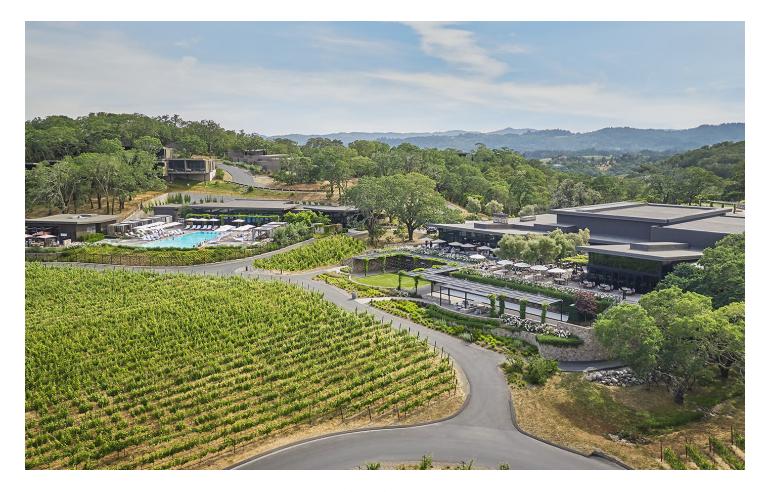

## RESORT OVERVIEW

Montage Healdsburg lies in the heart of Sonoma wine country in Northern California. Featuring 130 bungalow-style guestrooms, including 34 suites, the resort's contemporary - yet environmentally friendly - design pays homage to the land, creating a stunning 258-acre retreat, surrounded by historic groves and vine-covered hills, the property is just a short distance from charming downtown Healdsburg.

The unparalleled vineyard setting pairs perfectly with weddings, special events and the dynamic resort experiences offered by Montage Healdsburg. Guests delight in the sun-drenched climate of Northern California while enjoying a wide array of outdoor activities. The zero-edge resort pool creates an ideal place to relax while admiring a backdrop of intense natural beauty. Culinary art is a key ingredient at all Montage destinations, and this passion is evident in Healdsburg, where a heritage of extraordinary cuisine is rich with inspiration. The resort's on-property dining honors the avors of the locale, featuring a signature restaurant, lobby lounge, poolside bar and grill and treehouse-inspired private dining room.

- Signature Spa Montage Healdsburg
- Zero-edge resort pool
- Paintbox, Montage Healdsburg's immersive children's program
- Minutes from charming downtown Healdsburg
- Close proximity to renowned wineries in Northern California
- Wide array of outdoor family and local activities