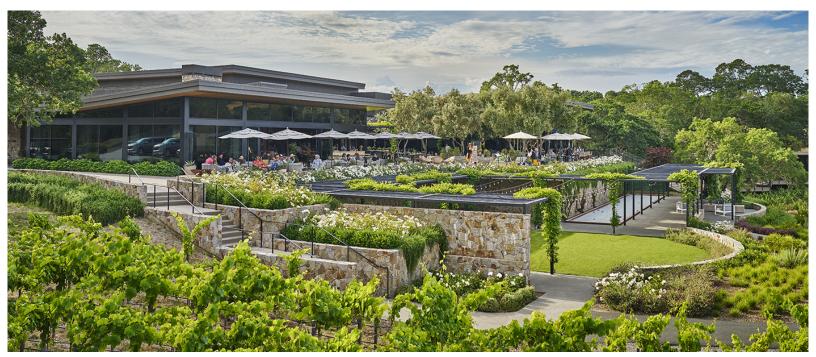

## RESORT OVERVIEW

Montage Healdsburg lies in the heart of Sonoma wine country in Northern California. Featuring 130 bungalow-style guestrooms, including 34 suites, the resort's contemporary - yet environmentally friendly - design pays homage to the land, creating a stunning 258-acre retreat, surrounded by historic groves and vine-covered hills, the property is just a short distance from charming downtown Healdsburg.

The unparalleled vineyard setting pairs perfectly with weddings, special events and the dynamic resort experiences offered by Montage Healdsburg. Guests delight in the sun-drenched climate of Northern California while enjoying a wide array of outdoor activities. The zero-edge resort pool creates an ideal place to relax while admiring a backdrop of intense natural beauty. Culinary art is a key ingredient at all Montage destinations, and this passion is evident in Healdsburg, where a heritage of extraordinary cuisine is rich with inspiration. The resort's on-property dining honors the avors of the locale, featuring a signature restaurant, lobby lounge, poolside bar and grill and treehouse-inspired private dining room.

## FEATURES AT-A-GLANCE

- Located in the heart of Sonoma wine country, the resort
- offers 130 bungalow-style guestrooms including 34 suites
- Situated on a 258-acre-retreat surrounded by oak groves and vine-covered hills
- Signature restaurant, lobby lounge and poolside bar and grill
- Treehouse-inspired private dining room

- Signature Spa Montage Healdsburg
- Zero-edge resort pool
- Paintbox, Montage Healdsburg's immersive children's program
- Minutes from charming downtown Healdsburg
- Close proximity to renowned wineries in Northern California
- Wide array of outdoor family and local activities